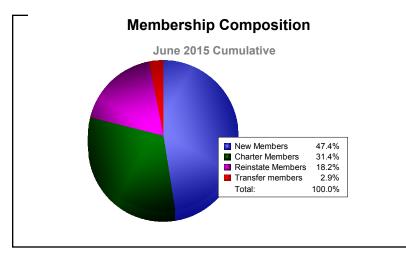

District F 1 As of June 2015 Cumulative

| Year      | New<br>Clubs | Dropped<br>Clubs | Gain/<br>Loss<br>Clubs | New<br>Members | Charter<br>Members | Reinstate<br>Members | Transfer<br>Members | Total<br>Member<br>Added | Total<br>Members<br>Dropped | Gain/<br>Loss<br>Members |
|-----------|--------------|------------------|------------------------|----------------|--------------------|----------------------|---------------------|--------------------------|-----------------------------|--------------------------|
| 2010-2011 | 5            | 0                | 5                      | 147            | 117                | 20                   | 9                   | 293                      | -204                        | 89                       |
| 2011-2012 | 0            | -2               | -2                     | 72             | 12                 | 15                   | 3                   | 102                      | -239                        | -137                     |
| 2012-2013 | 1            | 0                | 1                      | 125            | 26                 | 10                   | 2                   | 163                      | -142                        | 21                       |
| 2013-2014 | 0            | -4               | -4                     | 88             | 5                  | 3                    | 2                   | 98                       | -206                        | -108                     |
| 2014-2015 | 1            | 0                | 1                      | 65             | 43                 | 25                   | 4                   | 137                      | -120                        | 17                       |
| Average   | 1            | -1               | 0                      | 99             | 41                 | 15                   | 4                   | 159                      | -182                        | -24                      |