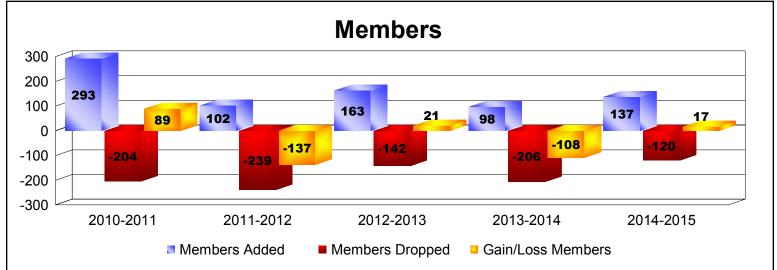

District F 1 As of June 2015 Cumulative

| Year      | New<br>Clubs | Dropped<br>Clubs | Gain/<br>Loss<br>Clubs | New<br>Members | Charter<br>Members | Reinstate<br>Members | Transfer<br>Members | Total<br>Member<br>Added | Total<br>Members<br>Dropped | Gain/<br>Loss<br>Members |
|-----------|--------------|------------------|------------------------|----------------|--------------------|----------------------|---------------------|--------------------------|-----------------------------|--------------------------|
| 2010-2011 | 5            | 0                | 5                      | 147            | 117                | 20                   | 9                   | 293                      | -204                        | 89                       |
| 2011-2012 | 0            | -2               | -2                     | 72             | 12                 | 15                   | 3                   | 102                      | -239                        | -137                     |
| 2012-2013 | 1            | 0                | 1                      | 125            | 26                 | 10                   | 2                   | 163                      | -142                        | 21                       |
| 2013-2014 | 0            | -4               | -4                     | 88             | 5                  | 3                    | 2                   | 98                       | -206                        | -108                     |
| 2014-2015 | 1            | 0                | 1                      | 65             | 43                 | 25                   | 4                   | 137                      | -120                        | 17                       |
| Average   | 1            | -1               | 0                      | 99             | 41                 | 15                   | 4                   | 159                      | -182                        | -24                      |