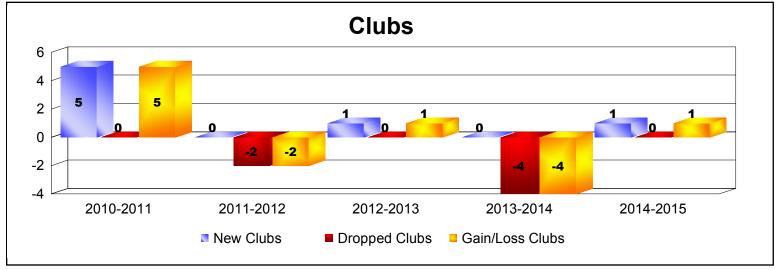

District F 1 As of June 2015 Cumulative

| Year      | New<br>Clubs | Dropped<br>Clubs | Gain/<br>Loss<br>Clubs | New<br>Members | Charter<br>Members | Reinstate<br>Members | Transfer<br>Members | Total<br>Member<br>Added | Total<br>Members<br>Dropped | Gain/<br>Loss<br>Members |
|-----------|--------------|------------------|------------------------|----------------|--------------------|----------------------|---------------------|--------------------------|-----------------------------|--------------------------|
| 2010-2011 | 5            | 0                | 5                      | 147            | 117                | 20                   | 9                   | 293                      | -204                        | 89                       |
| 2011-2012 | 0            | -2               | -2                     | 72             | 12                 | 15                   | 3                   | 102                      | -239                        | -137                     |
| 2012-2013 | 1            | 0                | 1                      | 125            | 26                 | 10                   | 2                   | 163                      | -142                        | 21                       |
| 2013-2014 | 0            | -4               | -4                     | 88             | 5                  | 3                    | 2                   | 98                       | -206                        | -108                     |
| 2014-2015 | 1            | 0                | 1                      | 65             | 43                 | 25                   | 4                   | 137                      | -120                        | 17                       |
| Average   | 1            | -1               | 0                      | 99             | 41                 | 15                   | 4                   | 159                      | -182                        | -24                      |